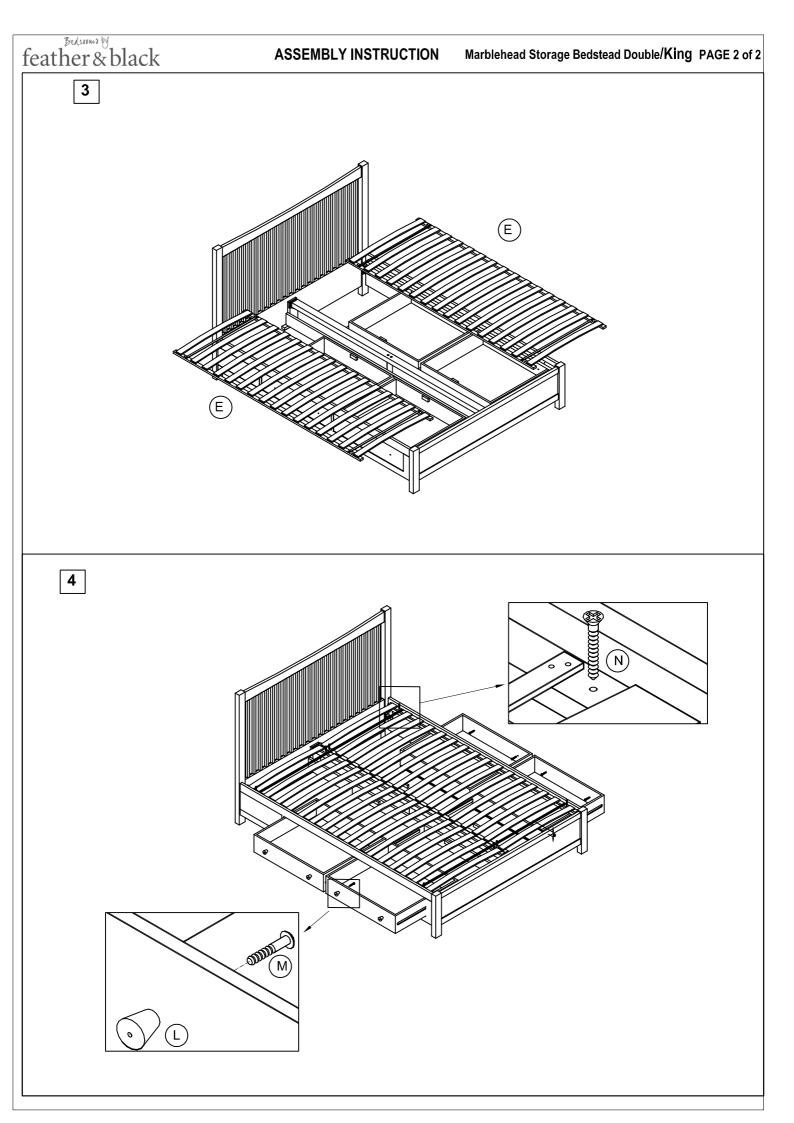

### **TOOLS REQUIRED**

Please use spanner part J (included) to assemble the bedstead