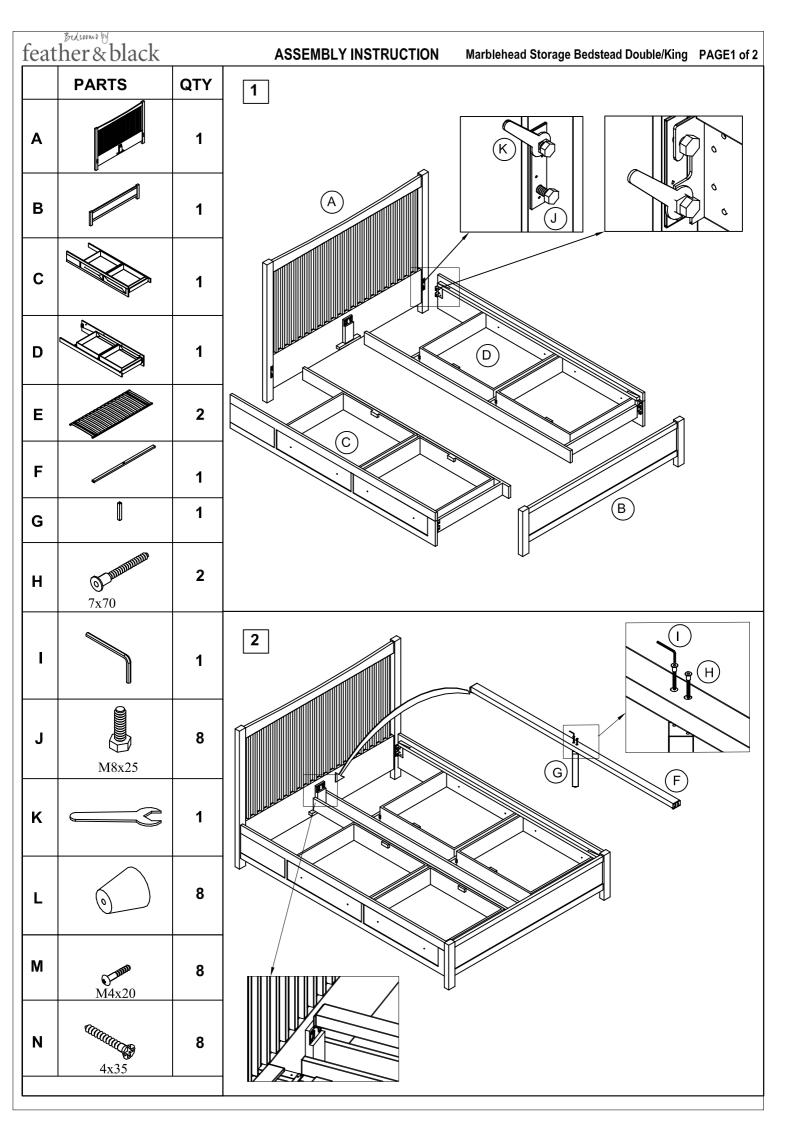

### **TOOLS REQUIRED**

Please use spanner part J (included) to assemble the bedstead